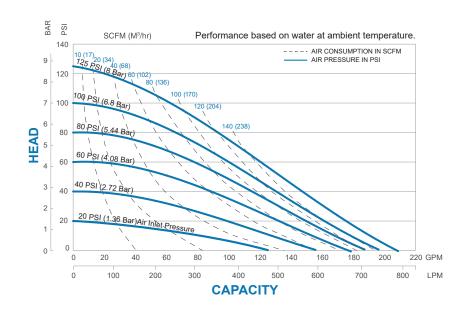

### SPECIFICATIONS METALLIC

#### FLOW RATE

Adjustable to 0-208 gpm (0-787 lpm)

#### PORT SIZE

Inlet and Outlet 2" NPT or BSPT

MAXIMUM OPERATING PRESSURE 125 psi (8.6 bar)

DISPLACEMENT/STROKE .50 Gallon / 1.9 liter

MAX. PARTICLE SIZE Diameter 1.8" (45mm)

#### SHIPPING WEIGHT

Aluminum 88 lbs. (39.9kg)
Cast Iron 130 lbs. (59kg)
Stainless Steel 140 lbs. (63.5kg)