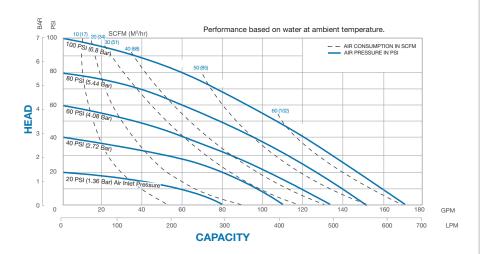

## SPECIFICATIONS NON-METALLIC

#### FLOW RATE

Adjustable to 0-170 gpm (0-644 lpm)

#### PORT SIZE

Inlet and Outlet 2" NPT or BSPT

MAXIMUM OPERATING PRESSURE 100 psi (7 bar)

DISPLACEMENT/STROKE .50 Gallon / 1.9 liter

MAX. PARTICLE SIZE Diameter 1.8" (45mm)

#### SHIPPING WEIGHT

Pump: 57 lbs. (27kg) Shipping: 70 lbs. (31.7kg)