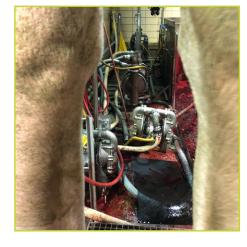

## **Meat & Poultry Processing**

- Animal blood transfer
- Eviscerated animal parts transfer
- Wastewater sludge