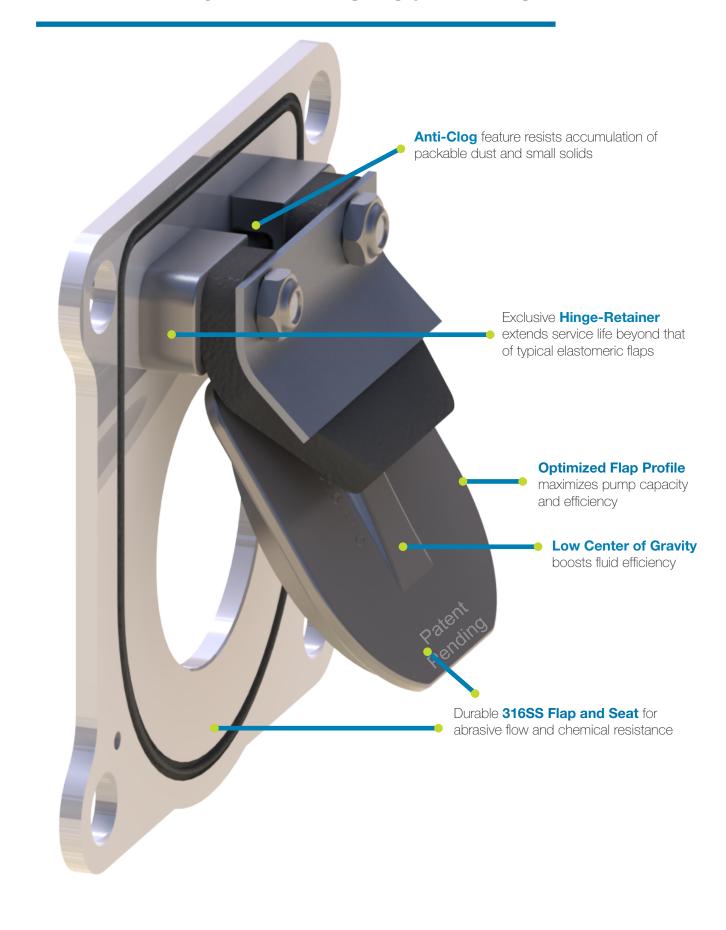

luminum, Cast Iron, Stainless Steel, and Polypropyene

Thick, Robust Wetted Chambers for enhanced abrasion resistance

Top Suction / Bottom Discharge for easy passage of settling solids

All Bolted Construction for long term, leak free performance

ESADS+ Air Distribution System for enhanced reliability and speedy serviceability

**Best-In-Class Efficiency** – lowest air consumption in its class



Non – Metallic (Polypropylene)



## **Additional Features Non-Metallic**

Only 57 lbs (26 KG) for easy mobility and worker safety

Clean-Out Caps for fast, simple maintenance or inspection without pump disassembly

Ergonomic Handles that can be positioned either horizontally or vertically

Fluid Connection Options – either FNPT or ANSI/DIN flange

### PATENT PENDING FLAP – FEATURES & BENEFITS



## SPECIFICATIONS NON-METALLIC



#### FLOW RATE

Adjustable to 0-170 gpm (0-644 lpm)

#### PORT SIZE

Inlet and Outlet 2" NPT or BSPT

MAXIMUM OPERATING PRESSURE 100 psi (7 bar)

DISPLACEMENT/STROKE .50 Gallon / 1.9 liter

MAX. PARTICLE SIZE Diameter 1.8" (45mm)

#### SHIPPING WEIGHT

Pump: 57 lbs. (27kg) Shipping: 70 lbs. (31.7kg)

### SPECIFICATIONS METALLIC



#### FLOW RATE

Adjustable to 0-208 gpm (0-787 lpm)

#### PORT SIZE

Inlet and Outlet 2" NPT or BSPT

MAXIMUM OPERATING PRESSURE 125 psi (8.6 bar)

DISPLACEMENT/STROKE .50 Gallon / 1.9 liter

MAX. PARTICLE SIZE Diameter 1.8" (45mm)

#### SHIPPING WEIGHT

Aluminum 88 lbs. (39.9kg)
Cast Iron 130 lbs. (59kg)
Stainless Steel 140 lbs. (63.5kg)

### **COMMON BEAST APPLICATIONS**



### **Mine Dewatering**

- Coal slurry transfer
- Mi