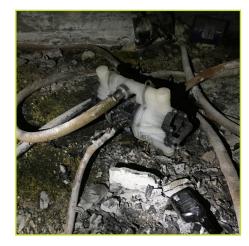

## **Meat & Poultry Processing**

- Animal blood transfer
- Eviscerated animal parts transfer
- Wastewater sludge