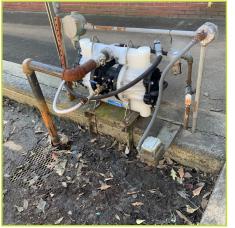

# THE BEAST HEAVY DUTY FLAP VALVE PUMP

The only AODD Flap Valve Pump designed to reliably handle packable dust, small solids, slurries, and large solids

### THE BEAST HEAVY DUTY FLAP VALVE PUMP – FEATURES & BENEFITS

Multiple Material Options - Aluminum, Cast Iron, Stainless Steel, and Polypropyene

Thick, Robust Wetted Chambers for enhanced abrasion resistance

Top Suction / Bottom Discharge for easy passage of settling solids

All Bolted Construction for long term, leak free performance

ESADS+ Air Distribution System for enhanced reliability and speedy serviceability