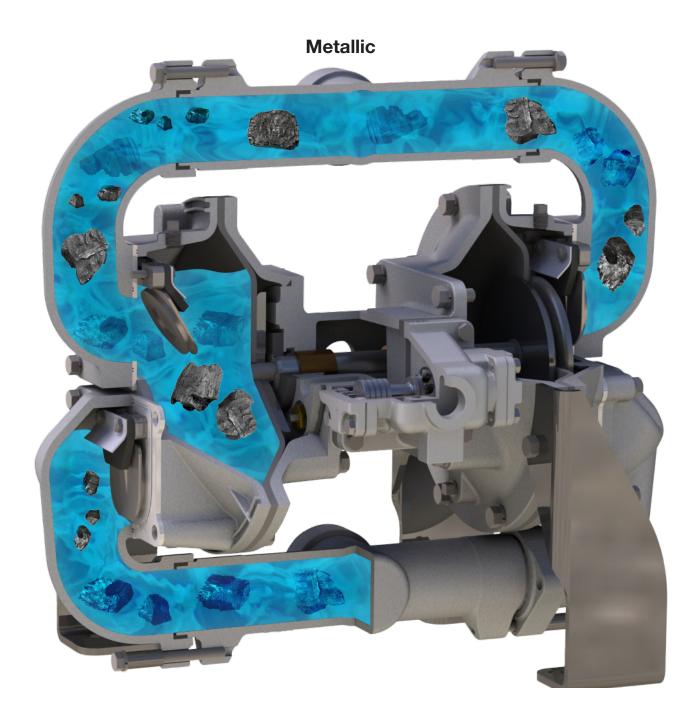

### SPECIFICATIONS METALLIC

#### FLOW RATE

Adjustable to 0-208 gpm (0-787 lpm)

#### PORT SIZE

Inlet and Outlet 2" NPT or BSPT

MAXIMUM OPERATING PRESSURE 125 psi (8.6 bar)

DISPLACEMENT/STROKE .50 Gallon / 1.9 liter

MAX. PARTICLE SIZE Diameter 1.8" (45mm)

#### SHIPPING WEIGHT

Aluminum 88 lbs. (39.9kg)
Cast Iron 130 lbs. (59kg)
Stainless Steel 140 lbs. (63.5kg)