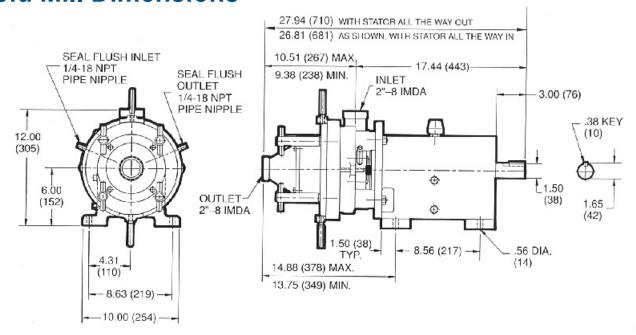

with less heat than other mills.

#### Easy clearance adjustment

Just set a simple, calibrated ring. It locks in position in increments of .001 between .010 and .240 inches. No special tools. Less chance for error. Less downtime. Clearance adjustment can be made 'on the fly' during operation or when stopped.

#### Easy cleaning

With the stator removed, you gain complete visibility. Comes off without tools. Also can be cleaned in place depending on application.

#### Longer bearing & seal life

Shaft and bearing position is independent of clearance adjustment, so heavy duty, pre-loaded bearings can be used for longer life. Runs quieter, too.

#### Easy to Disassemble

With only seven basic parts to the mill. Cleaning and inspection are quick and easy.



### **Colloid Mill Dimensions**



#### Waukesha Cherry-Burrell Design

A serrated conical stator and serrated rotating cone make up the emulsifying head. Clearances are determined by moving the statornot the shaft. Shaft, bearings and seals are all fixed.



#### Conventional Design

Standard mills require the forward or backward movement of the shaft within its bearings to achieve desired clearance settings.

Wear on parts affect emulsion results. Tools required. Errors, easy.





#### **Waukesha Cherry-Burrell Warranty**

Seller warrants its products to be free from defects in materials and workmanship for a period of (1) year from the date of shipment. This warranty shall not apply to products which require repair or replacement due to normal wear and tear or to products which are subjected to accident, misuse or imp