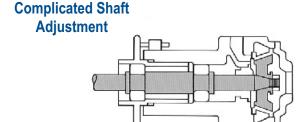

#### Conventional Design

Standard mills require the forward or backward movement of the shaft within its bearings to achieve desired clearance settings.

Wear on parts affect emulsion results. Tools required. Errors, easy.