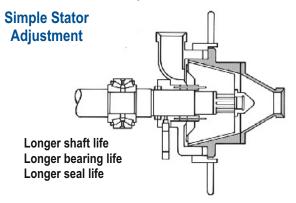

#### Waukesha Cherry-Burrell Design

A serrated conical stator and serrated rotating cone make up the emulsifying head. Clearances are determined by moving the statornot the shaft. Shaft, bearings and seals are all fixed.

#### Longer bearing & seal life

Shaft and bearing position is independent of clearance adjustment, so heavy duty, pre-loaded bearings can be used for longer life. Runs quieter, too.

#### Easy clearance adjustment

Just set a simple, calibrated ring. It locks in position in increments of .001 between .010 and .240 inches. No special tools. Less chance for error. Less downtime. Clearance adjustment can be made 'on the fly' during operation or when stopped.